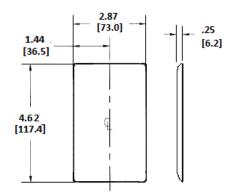

## **Specifications**

| Opecinications  |                             |
|-----------------|-----------------------------|
| Plate Material  | Nylon                       |
| Plate Type      | 1-Gang                      |
| Plate Openings  | Toggle switch               |
| Mounting Screws | Steel painted, slotted head |
| Appearance      | Smooth                      |
|                 |                             |