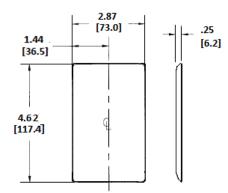

## **Ordering Information**

| Description              | Color | Catalog Number | UPC          |
|--------------------------|-------|----------------|--------------|
| 1-Gang, 1-Toggle Opening | Gray  | NP1GY          | 883778101625 |

| UL Listed     |  |  |
|---------------|--|--|
| CSA Certified |  |  |

**Specifications** 

| opeometric.     |                             |  |  |  |
|-----------------|-----------------------------|--|--|--|
| Plate Material  | Nylon                       |  |  |  |
| Plate Type      | 1-Gang                      |  |  |  |
| Plate Openings  | Toggle switch               |  |  |  |
| Mounting Screws | Steel painted, slotted head |  |  |  |
| Appearance      | Smooth                      |  |  |  |