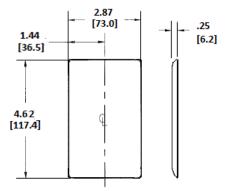

# Specifications

| Plate Material  | Nylon                       |  |
|-----------------|-----------------------------|--|
| Plate Type      | 1-Gang                      |  |
| Plate Openings  | Toggle switch               |  |
| Mounting Screws | Steel painted, slotted head |  |
| Appearance      | Smooth                      |  |