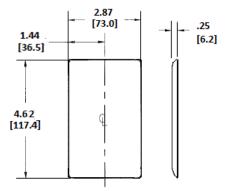

### Specifications

| Plate Material  | Nylon                       |  |
|-----------------|-----------------------------|--|
| Plate Type      | 1-Gang                      |  |
| Plate Openings  | Toggle switch               |  |
| Mounting Screws | Steel painted, slotted head |  |
| Appearance      | Smooth                      |  |