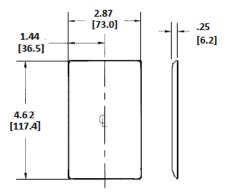

# Specifications

| Plate Material  | Nylon                       |  |
|-----------------|-----------------------------|--|
| Plate Type      | 1-Gang                      |  |
| Plate Openings  | Toggle switch               |  |
| Mounting Screws | Steel painted, slotted head |  |
| Appearance      | Smooth                      |  |