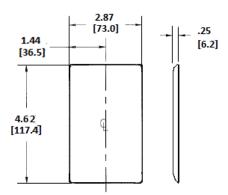

## **Specifications**

| Opecinications  |                             |
|-----------------|-----------------------------|
| Plate Material  | Nylon                       |
| Plate Type      | 1-Gang                      |
| Plate Openings  | Toggle switch               |
| Mounting Screws | Steel painted, slotted head |
| Appearance      | Smooth                      |