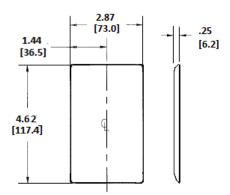

#### **Specifications**

| Opecinications  |                             |
|-----------------|-----------------------------|
| Plate Material  | Nylon                       |
| Plate Type      | 1-Gang                      |
| Plate Openings  | Toggle switch               |
| Mounting Screws | Steel painted, slotted head |
| Appearance      | Smooth                      |