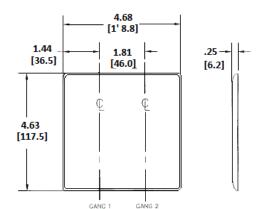

## **Specifications**

| Material       | Nylon         |  |
|----------------|---------------|--|
| Thickness      | .06 in. (1.5) |  |
| Mounting Screw | Steel         |  |
| Height         | 4.63" (117.6) |  |
| Width          | 4.69" (119.1) |  |
|                |               |  |