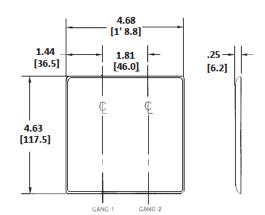

## **Specifications**

| Opcomodions    |                                    |  |  |
|----------------|------------------------------------|--|--|
| Material       | Nylon                              |  |  |
| Height         | 4.63" (117.6)                      |  |  |
| Width          | 4.69" (119.1)                      |  |  |
| Thickness      | .06 in. (1.5)                      |  |  |
| Mounting Screw | Steel (painted slotted screw head) |  |  |
|                |                                    |  |  |