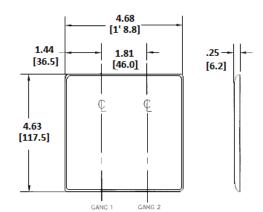

#### **Specifications**

| Opoomounomo    |                                    |  |
|----------------|------------------------------------|--|
| Material       | Nylon                              |  |
| Height         | 4.63" (117.6)                      |  |
| Width          | 4.69" (119.1)                      |  |
| Thickness      | .06 in. (1.5)                      |  |
| Mounting Screw | Steel (painted slotted screw head) |  |
|                |                                    |  |