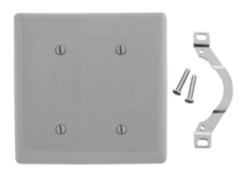

# Wallplates Blank Wallplates

## **Features**

- · Reinforcement ribs for extra strength
- High-impact, self-extinguishing nylon material
- Captive screw feature holds mounting screw in place

## **Ordering Information**

| Description                  | Color | Catalog Number | UPC          |
|------------------------------|-------|----------------|--------------|
| 2-Gang, 2 Blank, Strap Mount | Gray  | NP24GY         | 883778103308 |