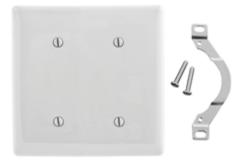

# Wallplates Blank Wallplates

### Features

- Reinforcement ribs for extra strength
- High-impact, self-extinguishing nylon material
- Captive screw feature holds mounting screw in place

## **Ordering Information**

| <b>Description</b>           | Color        | Catalog Number | UPC          |
|------------------------------|--------------|----------------|--------------|
| 2-Gang, 2 Blank, Strap Mount | Office White | NP24OW         | 883778103346 |
|                              |              |                |              |