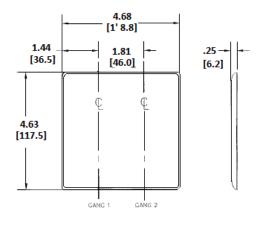

### **Specifications**

| Material       | Nylon                              |
|----------------|------------------------------------|
| Height         | 4.63" (117.6)                      |
| Width          | 4.69" (119.1)                      |
| Thickness      | .06 in. (1.5)                      |
| Mounting Screw | Steel (painted slotted screw head) |
|                |                                    |