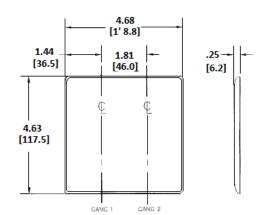

## **Specifications**

| op comount on c |                                    |
|-----------------|------------------------------------|
| Material        | Nylon                              |
| Height          | 4.63" (117.6)                      |
| Width           | 4.69" (119.1)                      |
| Thickness       | .06 in. (1.5)                      |
| Mounting Screw  | Steel (painted slotted screw head) |
|                 |                                    |