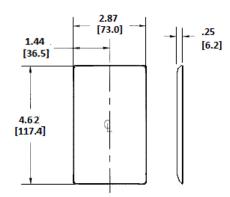

#### **Specifications**

Material Nylon
Plate Type 1-Gang
Plate Openings Decorator

Mounting Screws Steel painted, slotted head

Appearance Smooth