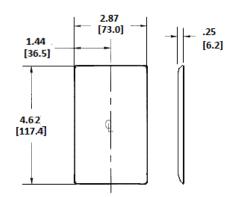

#### **Specifications**

Material Nylon
Plate Type 1-Gang
Plate Openings Decorator

Mounting Screws Steel painted, slotted head

Appearance Smooth

#### **Online Resources**

Customer Use Drawing eCatalog