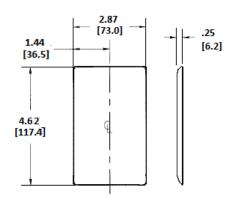

### **Ordering Information**

| Description       | Color        | Catalog No. | UPC          |
|-------------------|--------------|-------------|--------------|
| 1-Gang, Decorator | Light Almond | NP26LA      | 883778118173 |

#### **Specifications**

Material Nylon
Plate Type 1-Gang
Plate Openings Decorator

Mounting Screws Steel painted, slotted head

Appearance Smooth