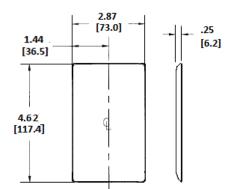

### **Specifications**

| Material        | Nylon                       |
|-----------------|-----------------------------|
| Plate Type      | 1-Gang                      |
| Plate Openings  | Decorator                   |
| Mounting Screws | Steel painted, slotted head |
| Annearance      | Smooth                      |