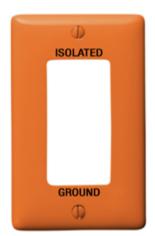

# **Pre-Marked Wallplates**

#### **Features**

- · Reinforcement ribs for extra strength
- High-impact, self-extinguishing nylon material
- · Captive screw feature holds mounting screw in place

## **Ordering Information**

| • | og Number<br>P26OIG | <b>UPC</b><br>883778111013 |
|---|---------------------|----------------------------|
|---|---------------------|----------------------------|