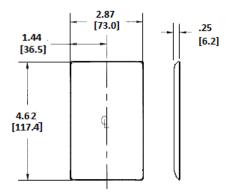

# Wallplates Decorator Wallplates

### Features

- · Reinforcement ribs for extra strength
- · Curved corners for improved aesthetics
- High-impact, self-extinguishing nylon material

## Specifications

| Material        | Nylon                       |
|-----------------|-----------------------------|
| Plate Type      | 1-Gang                      |
| Plate Openings  | Decorator                   |
| Mounting Screws | Steel painted, slotted head |
| Appearance      | Smooth                      |