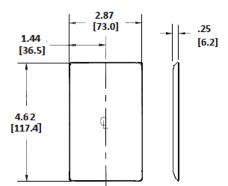

### **Specifications**

| -               |                             |
|-----------------|-----------------------------|
| Material        | Nylon                       |
| Plate Type      | 1-Gang                      |
| Plate Openings  | Decorator                   |
| Mounting Screws | Steel painted, slotted head |
| Appearance      | Smooth                      |
|                 |                             |