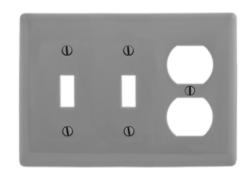

# Wallplates Combination Wallplates, 3-Gang

## **Ordering Information**

| Description 3-Gang, 2-Toggle, 1-Duplex | <b>Color</b> | Catalog Number | <b>UPC</b>   |
|----------------------------------------|--------------|----------------|--------------|
|                                        | Gray         | NP28GY         | 883778105364 |
| Opening                                |              |                |              |