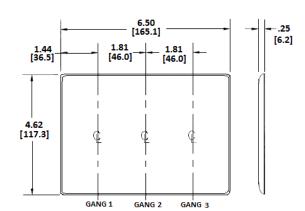

### Specifications

| Specifications  |                             |
|-----------------|-----------------------------|
| Material        | Nylon                       |
| Plate Type      | 3-Gang                      |
| Plate Openings  | Toggle, Duplex              |
| Mounting Screws | Steel painted, slotted head |
| Appearance      | Smooth                      |