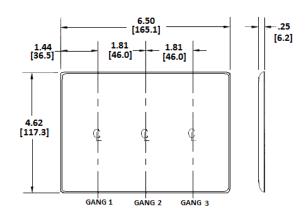

#### Specifications

| Specifications  |                             |
|-----------------|-----------------------------|
| Material        | Nylon                       |
| Plate Type      | 3-Gang                      |
| Plate Openings  | Toggle, Duplex              |
| Mounting Screws | Steel painted, slotted head |
| Appearance      | Smooth                      |