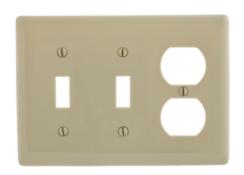

# **Ordering Information**

| Description 3-Gang, 2-Toggle, 1-Duplex | <b>Color</b><br>Ivory | Catalog Number<br>NP28I | <b>UPC</b> 883778105340 |
|----------------------------------------|-----------------------|-------------------------|-------------------------|
| Opening                                |                       |                         |                         |