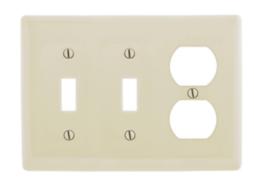

# Wallplates Combination Wallplates, 3-Gang

# **Ordering Information**

| Description                        | <b>Color</b> | Catalog Number | <b>UPC</b> 883778118579 |
|------------------------------------|--------------|----------------|-------------------------|
| 3-Gang, 2-Toggle, 1-Duplex Opening | Light Almond | NP28LA         |                         |

#### Specifications

| Specifications  |                             |  |
|-----------------|-----------------------------|--|
| Material        | Nylon                       |  |
| Plate Type      | 3-Gang                      |  |
| Plate Openings  | Toggle, Duplex              |  |
| Mounting Screws | Steel painted, slotted head |  |
| Appearance      | Smooth                      |  |