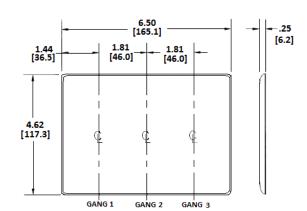

#### Specifications

| Specifications  |                             |  |
|-----------------|-----------------------------|--|
| Material        | Nylon                       |  |
| Plate Type      | 3-Gang                      |  |
| Plate Openings  | Toggle, Duplex              |  |
| Mounting Screws | Steel painted, slotted head |  |
| Appearance      | Smooth                      |  |