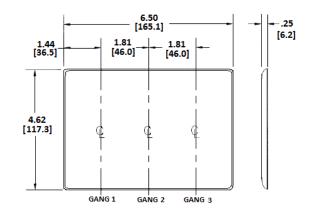

### **Specifications**

Material Plate Type Plate Openings Mounting Screws Appearance Nylon 3-Gang Toggle, Duplex Steel painted, slotted head Smooth