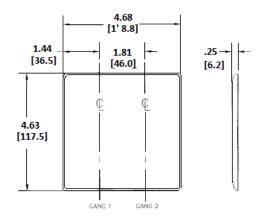

## **Specifications**

| opecifications  |                             |  |
|-----------------|-----------------------------|--|
| Plate Material  | Nylon                       |  |
| Plate Type      | 2-Gang                      |  |
| Plate Openings  | Toggle switch               |  |
| Mounting Screws | Steel painted, slotted head |  |
| Appearance      | Smooth                      |  |
|                 |                             |  |