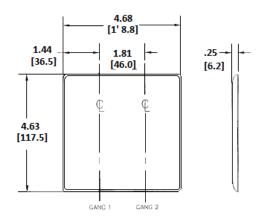

### **Features**

- · Reinforcement ribs for extra strength
- · Captive screw feature holds mounting screw in place
- High-impact, self-extinguishing nylon material
- · Smooth, easy to clean finish

| Description               | Color | Catalog Number | UPC          |
|---------------------------|-------|----------------|--------------|
| 2-Gang, 2-Toggle Openings | Black | NP2BK          | 883778101717 |

nber UPC 883778101717

Listings

| UL Listed     |  |
|---------------|--|
| CSA Certified |  |

**Specifications** 

| opecinications  |                             |
|-----------------|-----------------------------|
| Plate Material  | Nylon                       |
| Plate Type      | 2-Gang                      |
| Plate Openings  | Toggle switch               |
| Mounting Screws | Steel painted, slotted head |
| Appearance      | Smooth                      |
|                 |                             |