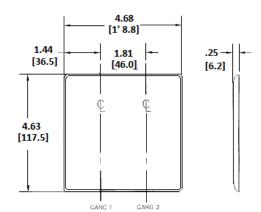

# **Ordering Information**

| Description               | Color | Catalog Number | UPC          |
|---------------------------|-------|----------------|--------------|
| 2-Gang, 2-Toggle Openings | Ivory | NP2I           | 883778101687 |

#### **Specifications**

| Opcomoduono     |                             |
|-----------------|-----------------------------|
| Plate Material  | Nylon                       |
| Plate Type      | 2-Gang                      |
| Plate Openings  | Toggle switch               |
| Mounting Screws | Steel painted, slotted head |
| Appearance      | Smooth                      |