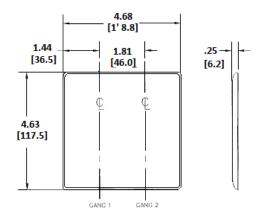

## **Ordering Information**

| Description               | Color        | Catalog Number | UPC          |
|---------------------------|--------------|----------------|--------------|
| 2-Gang, 2-Toggle Openings | Light Almond | NP2LA          | 883778118296 |

| UL Listed     |  |
|---------------|--|
| CSA Certified |  |

**Specifications** 

| Opecinications  |                             |
|-----------------|-----------------------------|
| Plate Material  | Nylon                       |
| Plate Type      | 2-Gang                      |
| Plate Openings  | Toggle switch               |
| Mounting Screws | Steel painted, slotted head |
| Appearance      | Smooth                      |