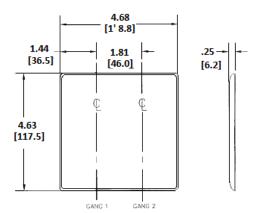

### **Specifications**

| opecinications  |                             |
|-----------------|-----------------------------|
| Plate Material  | Nylon                       |
| Plate Type      | 2-Gang                      |
| Plate Openings  | Toggle switch               |
| Mounting Screws | Steel painted, slotted head |
| Appearance      | Smooth                      |
|                 |                             |