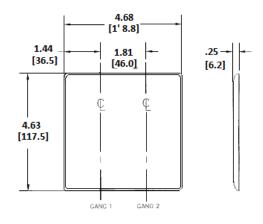

### Specifications

| Plate Material  | Nylon                       |
|-----------------|-----------------------------|
| Plate Type      | 2-Gang                      |
| Plate Openings  | Toggle switch               |
| Mounting Screws | Steel painted, slotted head |
| Appearance      | Smooth                      |