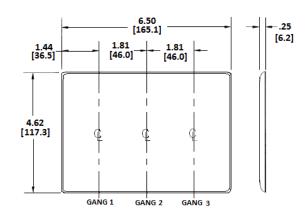

#### **Specifications**

| Opcomodions    |                                    |  |  |
|----------------|------------------------------------|--|--|
| Material       | Nylon                              |  |  |
| Height         | 4.63" (117.6)                      |  |  |
| Width          | 6.50" (165.1)                      |  |  |
| Thickness      | .06 in. (1.5)                      |  |  |
| Mounting Screw | Steel (painted slotted screw head) |  |  |
|                |                                    |  |  |