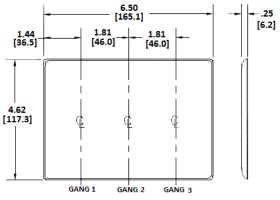

| Listings                   |                 |                 |
|----------------------------|-----------------|-----------------|
| UL Listed                  |                 |                 |
| CSA Certified              |                 | 1.44<br>[36.5]  |
|                            |                 | [36.5]          |
|                            |                 | 1               |
|                            |                 |                 |
| Specifications             |                 |                 |
| Specifications<br>Material | Nylon           | 4.62<br>[117.3] |
| •                          | Nylon<br>3-Gang | 4.62<br>[117.3] |
| Material                   | -               |                 |
| Material<br>Plate Type     | 3-Gang          |                 |