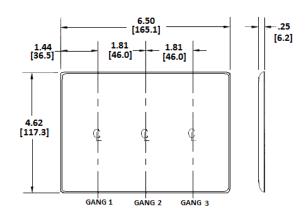

#### **Specifications**

| opeomeations   |                                    |
|----------------|------------------------------------|
| Material       | Nylon                              |
| Height         | 4.63" (117.6)                      |
| Width          | 6.50" (165.1)                      |
| Thickness      | .06 in. (1.5)                      |
| Mounting Screw | Steel (painted slotted screw head) |
|                |                                    |