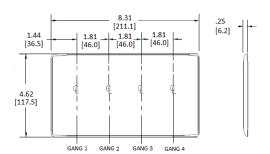

## **Ordering Information**

| <b>Description</b> 4-Gang, 3-Toggle, 1-Duplex Opening | <b>Color</b><br>Ivory | CatalogNumber<br>NP38I | <b>UPC</b> 883778105586 |
|-------------------------------------------------------|-----------------------|------------------------|-------------------------|
| Opening                                               |                       |                        |                         |

## Listings

| UL Listed     |  |  |  |
|---------------|--|--|--|
| CSA Certified |  |  |  |

**Specifications** 

| <del>opcomoditorio</del> |                             |  |
|--------------------------|-----------------------------|--|
| Material                 | Nylon                       |  |
| Plate Type               | 4-Gang                      |  |
| Plate Openings           | Toggle, Duplex              |  |
| Mounting Screws          | Steel painted, slotted head |  |
| Appearance               | Smooth                      |  |