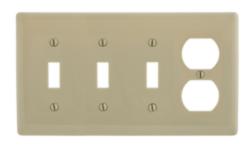

## **Ordering Information**

| <b>Description</b> 4-Gang, 3-Toggle, 1-Duplex Opening | <b>Color</b><br>Ivory | CatalogNumber<br>NP38I | <b>UPC</b> 883778105586 |
|-------------------------------------------------------|-----------------------|------------------------|-------------------------|
| Opening                                               |                       |                        |                         |