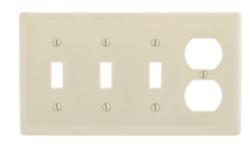

# Wallplates Combination Wall Plates, 4-Gang

# **Ordering Information**

| Description 4-Gang, 3-Toggle, 1-Duplex | Color        | CatalogNumber | <b>UPC</b>   |
|----------------------------------------|--------------|---------------|--------------|
|                                        | Light Almond | NP38LA        | 883778118623 |
| Opening                                |              |               |              |