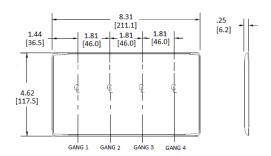

#### **Specifications**

| <u> оросписаноно</u> |                             |  |  |
|----------------------|-----------------------------|--|--|
| Material             | Nylon                       |  |  |
| Plate Type           | 4-Gang                      |  |  |
| Plate Openings       | Toggle, Duplex              |  |  |
| Mounting Screws      | Steel painted, slotted head |  |  |
| Appearance           | Smooth                      |  |  |