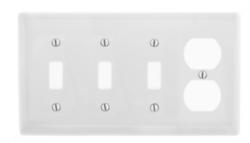

# **Combination Wall Plates, 4-Gang**

## **Ordering Information**

| Description                | <b>Color</b> | CatalogNumber | <b>UPC</b> 883778105593 |
|----------------------------|--------------|---------------|-------------------------|
| 4-Gang, 3-Toggle, 1-Duplex | White        | NP38W         |                         |
| Opening                    |              |               |                         |