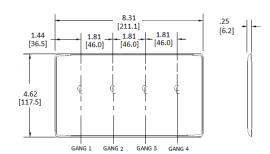

## **Ordering Information**

| Description                | <b>Color</b> | CatalogNumber | <b>UPC</b> 883778105593 |
|----------------------------|--------------|---------------|-------------------------|
| 4-Gang, 3-Toggle, 1-Duplex | White        | NP38W         |                         |
| Opening                    |              |               |                         |

#### Specifications

| Specifications  |                             |  |
|-----------------|-----------------------------|--|
| Material        | Nylon                       |  |
| Plate Type      | 4-Gang                      |  |
| Plate Openings  | Toggle, Duplex              |  |
| Mounting Screws | Steel painted, slotted head |  |
| Appearance      | Smooth                      |  |