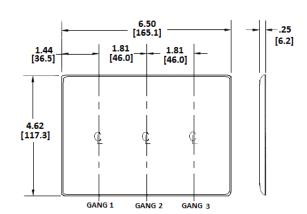

### **Specifications**

| Specifications  |                             |
|-----------------|-----------------------------|
| Plate Material  | Nylon                       |
| Plate Type      | 3-Gang                      |
| Plate Openings  | Toggle switch               |
| Mounting Screws | Steel painted, slotted head |
| Appearance      | Smooth                      |
|                 |                             |