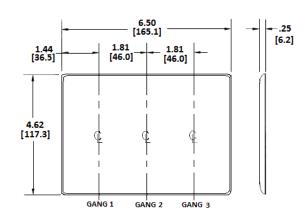

### **Specifications**

| Specifications  |                             |
|-----------------|-----------------------------|
| Plate Material  | Nylon                       |
| Plate Type      | 3-Gang                      |
| Plate Openings  | Toggle switch               |
| Mounting Screws | Steel painted, slotted head |
| Appearance      | Smooth                      |
|                 |                             |