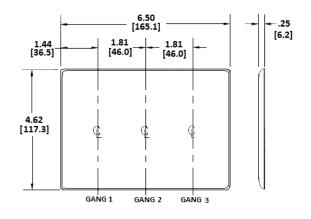

## **Ordering Information**

| DescriptionColor3-Gang, 3-Toggle OpeningsGray | Catalog Number UPC<br>NP3GY 883778101786 |
|-----------------------------------------------|------------------------------------------|
|-----------------------------------------------|------------------------------------------|

## Specifications

| Plate Material  | Nylon                       |
|-----------------|-----------------------------|
| Plate Type      | 3-Gang                      |
| Plate Openings  | Toggle switch               |
| Mounting Screws | Steel painted, slotted head |
| Appearance      | Smooth                      |