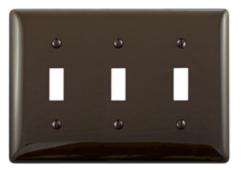

# Wallplates Toggle Switch Wallplates

## **Ordering Information**

| DescriptionColorCatalog NumberUPC3-Gang, 3-Toggle OpeningsBrownNP388377810 |
|----------------------------------------------------------------------------|
|----------------------------------------------------------------------------|