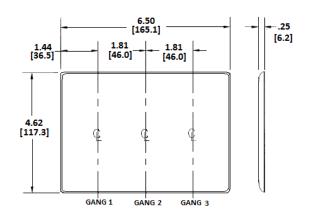

### Specifications

| Plate Material  | Nylon                       |
|-----------------|-----------------------------|
| Plate Type      | 3-Gang                      |
| Plate Openings  | Toggle switch               |
| Mounting Screws | Steel painted, slotted head |
| Appearance      | Smooth                      |