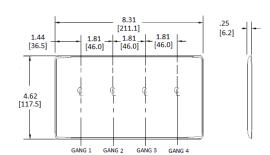

### **Specifications**

| Opcomodions    |                |  |
|----------------|----------------|--|
| Material       | Nylon          |  |
| Height         | 4.63" (117.6)  |  |
| Width          | 8.31" (211.1)  |  |
| Thickness      | .06 in. (1.5). |  |
| Mounting Screw | Steel          |  |
|                |                |  |