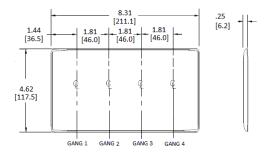

## Specifications

| Material       | Nylon                              |
|----------------|------------------------------------|
| Height         | 4.63" (117.6)                      |
| Width          | 8.31" (211.1)                      |
| Thickness      | .06 in. (1.5)                      |
| Mounting Screw | Steel (painted slotted screw head) |
|                |                                    |