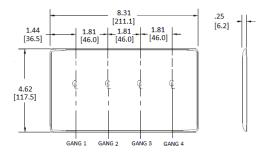

# **Ordering Information**

| <b>Description</b>           | <b>Color</b> | Catalog Number | UPC          |
|------------------------------|--------------|----------------|--------------|
| 4-Gang, 4-Blank, Strap Mount | White        | NP44W          | 883778103452 |
|                              |              |                |              |

# Specifications

| Material        | Nylon                       |
|-----------------|-----------------------------|
| Plate Type      | 4-Gang                      |
| Plate Openings  | Blank                       |
| Mounting Screws | Steel painted, slotted head |
| Appearance      | Smooth                      |
|                 |                             |