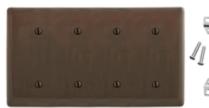

# Wallplates Blank Wallplates

## **Ordering Information**

| Description                  | Color | Catalog Number | UPC          |
|------------------------------|-------|----------------|--------------|
| 4-Gang, 4-Blank, Strap Mount | Brown | NP44           | 883778103438 |