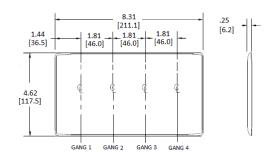

#### **Specifications**

| Opcomodions    |                                    |  |  |
|----------------|------------------------------------|--|--|
| Material       | Nylon                              |  |  |
| Height         | 4.63" (117.6)                      |  |  |
| Width          | 8.31" (211.1)                      |  |  |
| Thickness      | .06 in. (1.5)                      |  |  |
| Mounting Screw | Steel (painted slotted screw head) |  |  |
|                |                                    |  |  |