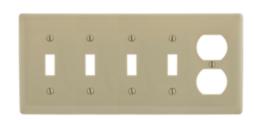

# Wallplates Combination Wall Plates, 5-Gang

## **Ordering Information**

| Description 4-Gang, 3-Toggle, 1-Duplex Opening | <b>Color</b><br>Ivory | CatalogNumber<br>NP48I | <b>UPC</b> 883778105821 |
|------------------------------------------------|-----------------------|------------------------|-------------------------|
| Opening                                        |                       |                        |                         |

#### **Specifications**

| opcomoduono     |                             |
|-----------------|-----------------------------|
| Material        | Nylon                       |
| Plate Type      | 5-Gang                      |
| Plate Openings  | Toggle, Duplex              |
| Mounting Screws | Steel painted, slotted head |
| Appearance      | Smooth                      |