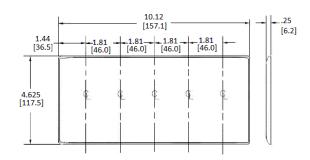

#### **Specifications**

| opcomoduono     |                             |
|-----------------|-----------------------------|
| Material        | Nylon                       |
| Plate Type      | 5-Gang                      |
| Plate Openings  | Toggle, Duplex              |
| Mounting Screws | Steel painted, slotted head |
| Appearance      | Smooth                      |