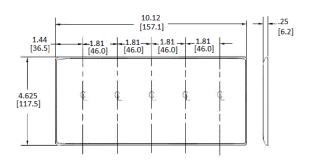

## Listings

UL Listed CSA Certified

Specifications

| Specifications  |                             |
|-----------------|-----------------------------|
| Material        | Nylon                       |
| Plate Type      | 5-Gang                      |
| Plate Openings  | Toggle, Duplex              |
| Mounting Screws | Steel painted, slotted head |
| Appearance      | Smooth                      |