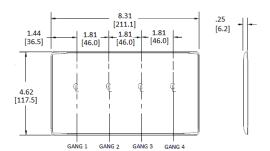

## **Ordering Information**

| Description               | Color | Catalog Number | UPC          |
|---------------------------|-------|----------------|--------------|
| 4-Gang, 4 Toggle Openings | Black | NP4BK          | 883778101878 |

#### **Specifications**

| Specifications  |                             |
|-----------------|-----------------------------|
| Plate Material  | Nylon                       |
| Plate Type      | 4-Gang                      |
| Plate Openings  | Toggle switch               |
| Mounting Screws | Steel painted, slotted head |
| Appearance      | Smooth                      |
|                 |                             |