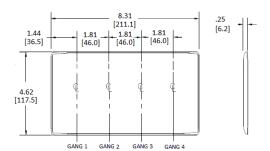

## **Ordering Information**

| Description               | Color | Catalog Number | UPC          |
|---------------------------|-------|----------------|--------------|
| 4-Gang, 4 Toggle Openings | Gray  | NP4GY          | 883778101861 |

#### **Specifications**

| Specifications  |                             |
|-----------------|-----------------------------|
| Plate Material  | Nylon                       |
| Plate Type      | 4-Gang                      |
| Plate Openings  | Toggle switch               |
| Mounting Screws | Steel painted, slotted head |
| Appearance      | Smooth                      |
|                 |                             |