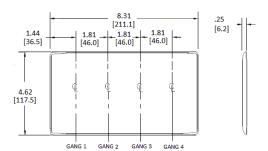

## **Ordering Information**

| Description               | Color | Catalog Number | UPC          |
|---------------------------|-------|----------------|--------------|
| 4-Gang, 4 Toggle Openings | Ivory | NP4I           | 883778101847 |

#### **Specifications**

| opecifications  |                             |
|-----------------|-----------------------------|
| Plate Material  | Nylon                       |
| Plate Type      | 4-Gang                      |
| Plate Openings  | Toggle switch               |
| Mounting Screws | Steel painted, slotted head |
| Appearance      | Smooth                      |
|                 |                             |