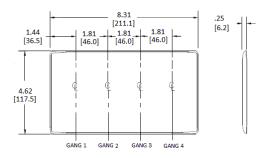

## **Ordering Information**

| Description Color   4-Gang, 4 Toggle Openings Light Almond | Catalog Number<br>NP4LA | UPC<br>883778118333 |
|------------------------------------------------------------|-------------------------|---------------------|
|------------------------------------------------------------|-------------------------|---------------------|

## Specifications

| Plate Material  | Nylon                       |
|-----------------|-----------------------------|
| Plate Type      | 4-Gang                      |
| Plate Openings  | Toggle switch               |
| Mounting Screws | Steel painted, slotted head |
| Appearance      | Smooth                      |