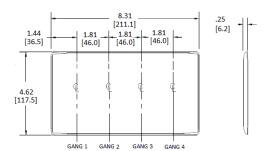

## **Ordering Information**

| Description               | Color | Catalog Number | UPC          |
|---------------------------|-------|----------------|--------------|
| 4-Gang, 4 Toggle Openings | White | NP4W           | 883778101854 |

#### **Specifications**

| opecifications  |                             |
|-----------------|-----------------------------|
| Plate Material  | Nylon                       |
| Plate Type      | 4-Gang                      |
| Plate Openings  | Toggle switch               |
| Mounting Screws | Steel painted, slotted head |
| Appearance      | Smooth                      |
|                 |                             |