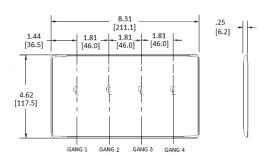

# **Ordering Information**

| Description               | Color | Catalog Number | UPC          |
|---------------------------|-------|----------------|--------------|
| 4-Gang, 4 Toggle Openings | Brown | NP4            | 883778101830 |

#### **Specifications**

| opecifications  |                             |
|-----------------|-----------------------------|
| Plate Material  | Nylon                       |
| Plate Type      | 4-Gang                      |
| Plate Openings  | Toggle switch               |
| Mounting Screws | Steel painted, slotted head |
| Appearance      | Smooth                      |
|                 |                             |